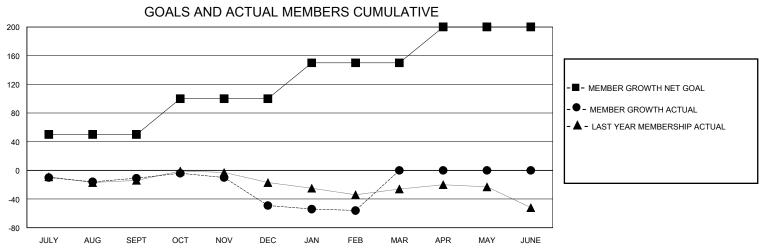

## District 17 K

Results as of: 2/29/2024

| GMT:          |               | LOC         | ATION KANSAS  |                       |                         |                         | GMT CA                                             |  |
|---------------|---------------|-------------|---------------|-----------------------|-------------------------|-------------------------|----------------------------------------------------|--|
|               | Club          | s           |               | Members               |                         |                         |                                                    |  |
|               | RESULTS FOR   | R 2023-2024 |               | RESULTS FOR 2023-2024 |                         |                         |                                                    |  |
| QUARTER       | NEW CLUB GOAL | NEW CLUBS   | DROPPED CLUBS | QUARTER MEN           | MBER GROWTH NET<br>GOAL | MEMBER GROWTH<br>ACTUAL | DROPPED<br>MEMBERS ACTUAL<br>(including transfers) |  |
| JULY/AUG/SEPT | 0             | 0           | 2             | JULY/AUG/SEPT         | 50                      | 18                      | 28                                                 |  |
| OCT/NOV/DEC   | 1             | 0           | 1             | OCT/NOV/DEC           | 50                      | 20                      | 57                                                 |  |
| JAN/FEB/MAR   | 1             | 0           | 0             | JAN/FEB/MAR           | 50                      | 12                      | 19                                                 |  |
| APR/MAY/JUNE  | 1             | 0           | 0             | APR/MAY/JUNE          | 50                      | 0                       | 0                                                  |  |

## GOALS AND ACTUAL NEW CLUBS CUMULATIVE

| DROPPED CLUBS: 3 |     | 24 CLUBS OF 68 ADDED 1 OR MORE | GENDER DISTRIBUTION                |              |     |
|------------------|-----|--------------------------------|------------------------------------|--------------|-----|
|                  |     | NEW MEMBERS                    | MALE                               | 801 (67.37%) |     |
|                  |     |                                | FEMALE                             | 388 (32.63%) |     |
| DROPPED MEMBERS  |     |                                |                                    |              |     |
| DECEASED         | 10  | CLICK HERE FOR CUMULATIVE      | TOTAL FAMILY UNIT MEMBERS          |              | 265 |
| CLUB CANCELLED   | 0   | MEMBERSHIP DATA                |                                    |              | 404 |
| OTHER            | 94  |                                | FAMILY MEMBERS PAYING HALF  1 DUES |              | 134 |
| TOTAL            | 104 |                                | 5020                               |              |     |