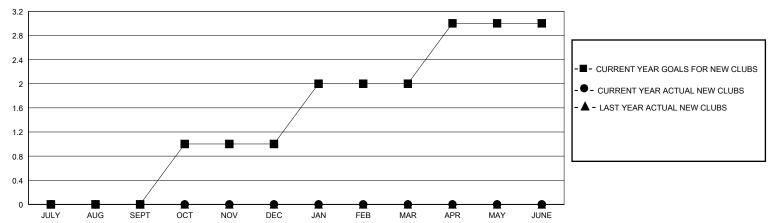

## District 17 K

Results as of: 2/29/2024

| GMT:          |               | LOC         | ATION KANSAS  |                       |                         |                         | GMT CA                                             |  |
|---------------|---------------|-------------|---------------|-----------------------|-------------------------|-------------------------|----------------------------------------------------|--|
|               | Club          | s           |               | Members               |                         |                         |                                                    |  |
|               | RESULTS FOR   | R 2023-2024 |               | RESULTS FOR 2023-2024 |                         |                         |                                                    |  |
| QUARTER       | NEW CLUB GOAL | NEW CLUBS   | DROPPED CLUBS | QUARTER MEN           | MBER GROWTH NET<br>GOAL | MEMBER GROWTH<br>ACTUAL | DROPPED<br>MEMBERS ACTUAL<br>(including transfers) |  |
| JULY/AUG/SEPT | 0             | 0           | 2             | JULY/AUG/SEPT         | 50                      | 18                      | 28                                                 |  |
| OCT/NOV/DEC   | 1             | 0           | 1             | OCT/NOV/DEC           | 50                      | 20                      | 57                                                 |  |
| JAN/FEB/MAR   | 1             | 0           | 0             | JAN/FEB/MAR           | 50                      | 12                      | 19                                                 |  |
| APR/MAY/JUNE  | 1             | 0           | 0             | APR/MAY/JUNE          | 50                      | 0                       | 0                                                  |  |

## GOALS AND ACTUAL NEW CLUBS CUMULATIVE

| DROPPED CLUBS: 3 |     | 24 CLUBS OF 68 ADDED 1 OR MORE | GENDER DISTRIBUTION                |              |     |
|------------------|-----|--------------------------------|------------------------------------|--------------|-----|
|                  |     | NEW MEMBERS                    | MALE                               | 801 (67.37%) |     |
|                  |     |                                | FEMALE                             | 388 (32.63%) |     |
| DROPPED MEMBERS  |     |                                |                                    |              |     |
| DECEASED         | 10  | CLICK HERE FOR CUMULATIVE      | TOTAL FAMILY UNIT MEMBERS          |              | 265 |
| CLUB CANCELLED   | 0   | MEMBERSHIP DATA                |                                    |              | 404 |
| OTHER            | 94  |                                | FAMILY MEMBERS PAYING HALF  1 DUES |              | 134 |
| TOTAL            | 104 |                                | 5020                               |              |     |